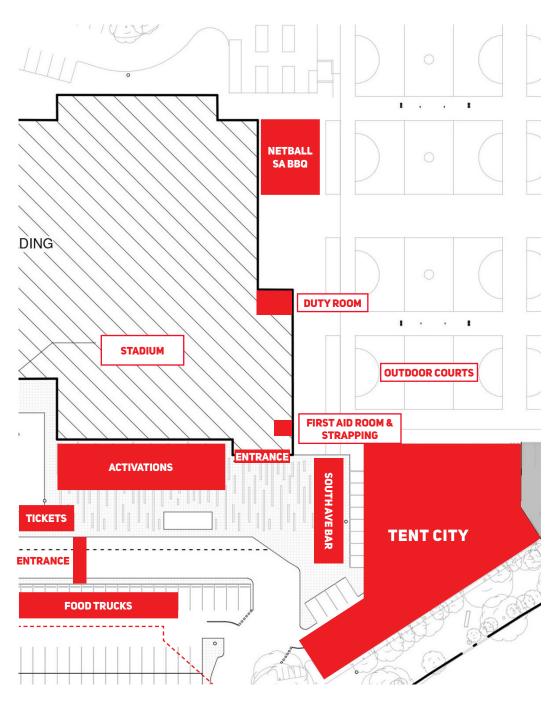

To contact the Trainers, please visit the First Aid Room located near the main entrance. Any persons getting taped under the age of 18, it is requested they attend with a parent or guardian.

Taping times at Country Champs are: Saturday 7th 7:00am - 6:45pm Sunday 8th 7:15am - 2:15pm Monday 9th 7:45am - 3:15pm

You can access the Quench Bench, located at the outside toilet blocks to refill your drink bottles.

Contact the First Aid Room (either by phone or runner) and the Sports Trainer will attend to the individual at the site of the injury.