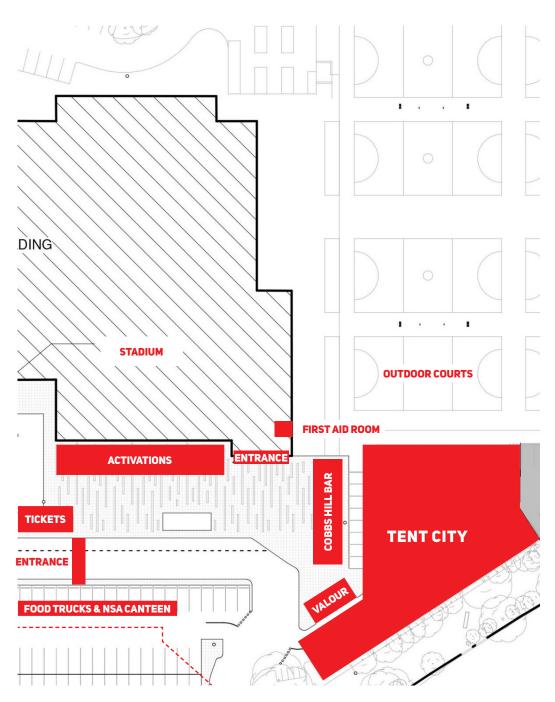

To contact the Trainers, please visit the First Aid Room located near the main entrance.

# **OFF-COURT ACTIVITIES**

Be sure to visit the Activity Hub during the Netball SA Country Championships! It will be buzzing with exciting activations brought to participants by our wonderful partners. From massages to chill out zones, plus with some great giveaways, it will be the place to be in between all the on court action!